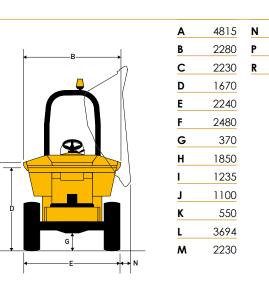

#### **Kinglink Chassis**

> Constructed from folded steel plate, with three point Kinglink giving articulation and oscillation for better stability, traction and safety on site

(mm)

100

3430

5082