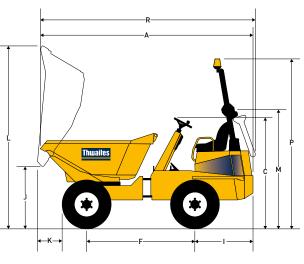

#### **Kinglink Chassis**

> Constructed from folded steel plate, with three point Kinglink giving articulation and oscillation for better stability, traction and safety on site

(mm)

100

3430

5082