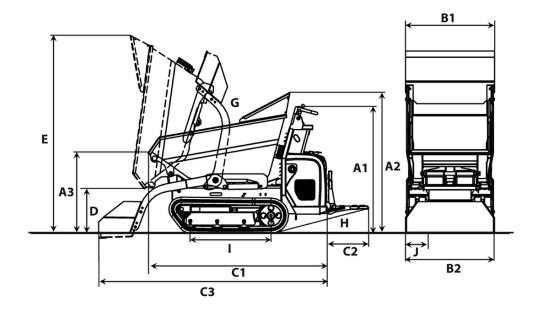

### **Dimensions**

| A1 | Height above operator's stand                         | 1,243 mm |
|----|-------------------------------------------------------|----------|
| A2 | Height over skip hand guard                           | 1,304 mm |
| А3 | Height front edge of skip                             | 750 mm   |
| B1 | Width of skip                                         | 830 mm   |
| B2 | Width of vehicle                                      | 800 mm   |
|    | Width with self-loading equipment                     | 830 mm   |
| C1 | Total length without footboard                        | 1,789 mm |
| C2 | Length footboard                                      | 398 mm   |
| C3 | Length with self-loading equipment, without footboard | 2,264 mm |
| D  | Dumping height max.                                   | 410 mm   |
| Е  | Skip height tilted                                    | 1,840 mm |
| l1 | Ground clearance                                      | 110 mm   |
| G  | Dumping angle                                         | 72 °     |
| Н  | Rollback angle footboard                              | 12 °     |
| 1  | Length chain stand                                    | 769 mm   |