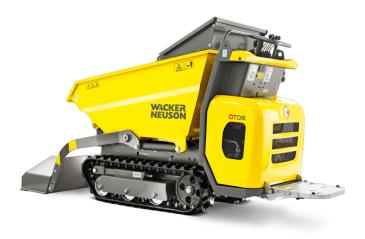

# **DT08**

## **Track Dumper**

The rental center professional

With its 800 kg payload and only 79 cm machine width, the DT08 is the perfect fit for rental fleets. The low-maintenance and intuitive-to-operate hydrostatic drive system allows simple operation, even for inexperienced operators. At the same time, it is gentle on the subbase due to its wide tracks and the perfectly balanced center of gravity with low ground pressure. The sturdy travel gear design ensures durability and low wear.

## Highlights

- Hydrostatic drive
- Small dimensions
- Diesel or gasoline engine