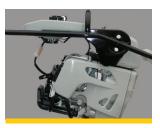

# MTe55

Outstanding compaction ability and balance.

# Features:

- Honda battery
- 4 Stage air cleaner system
- VAS Anti-vibration system
- 1-piece wooden/steel foot
- Easy load handle roller
- Heavy duty ribbed bellows

## **Specifications:**

| MODEL | WEIGHT | PLATE (mm) | IMPACT FORCE | JUMPING<br>STROKE | ENGINE       |
|-------|--------|------------|--------------|-------------------|--------------|
| MTe55 | 75KG   | 340 X 265  | 10.8 kN      | 30 - 70mm         | HONDA GXE2.0 |