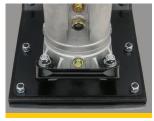

#### **Features:**

- 4 Stroke Honda engine
- Throttle lever On/Off/Fuel stop
- 4 Stage air cleaner system
- VAS Anti-vibration system
- Large 3-Litre fuel tank
- 1-Piece wooden/steel foot
- Easy load handle roller
- Heavy duty ribbed bellows

Throttle Lever

4 Stage Air Cleaner System

Vas Anti-Vibration System

3-Litre Fuel Tank

1-Piece Wooden/Steel Foot

Easy Load Handle Roller

Heavy Duty Bellows

MTX Cart As Option
\*Unique to MTX50H