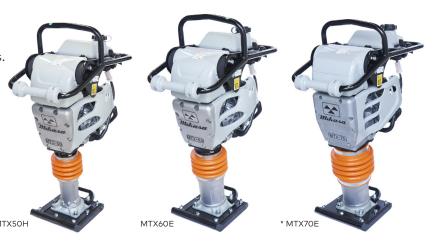

# Mikasa Tamping Rammers

## MTX50H / MTX60E / MTX70E\*

Outstanding compaction ability and balance.

\*Suitable for bigger compaction assignments.

#### **Features:**

- 4 Stroke Honda engine
- Throttle lever On/Off/Fuel stop
- 4 Stage air cleaner system
- VAS Anti-vibration system
- Large 3-Litre fuel tank
- 1-Piece wooden/steel foot
- Easy load handle roller
- Heavy duty ribbed bellows

#### **Specifications:**

| Ī | MODEL  | WEIGHT | PLATE (mm) | IMPACT FORCE | JUMPING<br>STROKE | ENGINE         | PETROL                |
|---|--------|--------|------------|--------------|-------------------|----------------|-----------------------|
|   | MTX50H | 58KG   | 340 X 265  | 10.3 kN      | 40 - 70mm         | HONDA 4-Stroke | HONDA GX100<br>3.0 Hp |
|   | MTX60E | 64KG   | 340 X 265  | 13.6 kN      | 50 - 80mm         | HONDA 4-Stroke | HONDA GX100<br>3.0 Hp |
|   | MTX70E | 75KG   | 340 X 285  | 14.9 kN      | 50 - 80mm         | HONDA 4-Stroke | HONDA GX100<br>3.0 Hp |