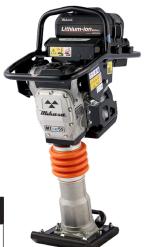

# MTe55

Outstanding compaction ability and balance.

# Features:

- Honda battery
- 4 Stage air cleaner system
- VAS Anti-vibration system
- 1-piece wooden/steel foot
- Easy load handle roller
- Heavy duty ribbed bellows

## **Specifications:**

| MODEL | WEIGHT | PLATE (mm) | IMPACT FORCE | JUMPING<br>STROKE | ENGINE       |
|-------|--------|------------|--------------|-------------------|--------------|
| MTe55 | 75KG   | 340 X 265  | 10.8 kN      | 30 - 70mm         | HONDA GXE2.0 |