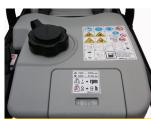

#### **Features:**

- 4 Stroke Honda engine
- Throttle lever On/Off/Fuel stop
- 4 Stage air cleaner system
- VAS Anti-vibration system
- Large 3-Litre fuel tank
- 1-Piece wooden/steel foot
- Easy load handle roller
- Heavy duty ribbed bellows

Throttle Lever

4 Stage Air Cleaner System

Vas Anti-Vibration System

3-Litre Fuel Tank

1-Piece Wooden/Steel Foot

Easy Load Handle Roller

Heavy Duty Bellows

MTX Cart As Option
\*Unique to MTX50H